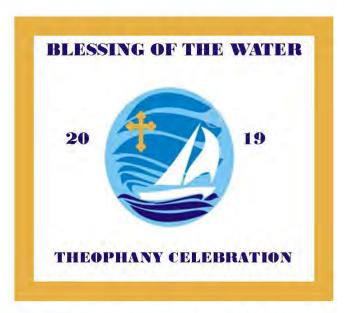

## Save the Date!!

DATE: Saturday, January 26, 2019

TIME: 11:00 AM

PLACE: Blue Water Grill Waterfront

Wrightsville Beach, NC

Epiphany,
"Ta Fota" or "Theofania"
Commemorates Christ's Baptism.

The Blessing of the Waters is symbolized by the throwing of a cross into the sea by a priest, while swimmers brave the chilly waters to retrieve it.

# Saturday, January 26, 2019 Cross Dive & Theophany Celebration Contact for Registration and more Event Information

608 S. College Road

Wilmington, NC 28403

(910) 392-4444

office@stnicholaswilmington.org