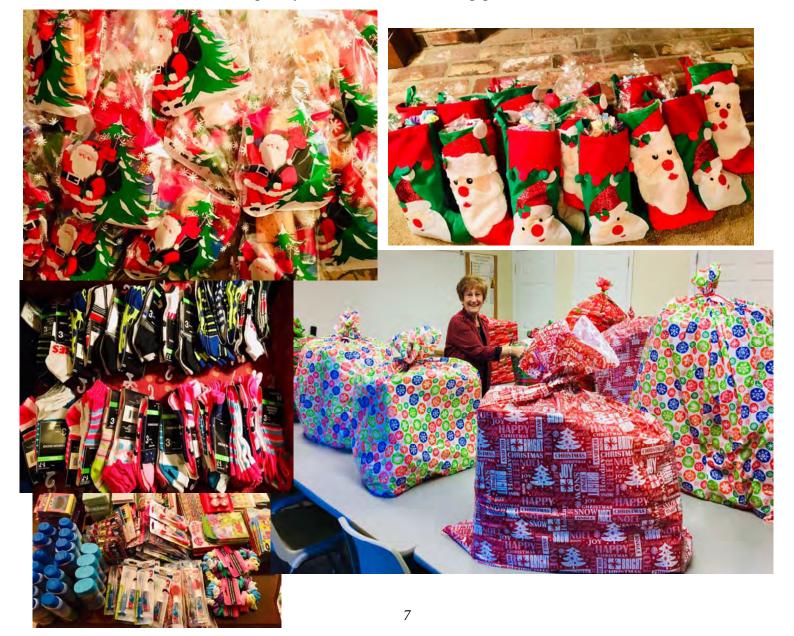

#### **Philoptochos**

Enosis Chapter #5027 Debra Rallis

Thank you to all our parishioners for donating gifts for the Homeless Teens

at New Hanover High School and for the 10 Christmas Stockings lovingly assembled by Maria Stasios. A huge thank you to our other shopping crew and organizers including Irene Voneiff, Sanda Papanikolau and Maria Stasios who lead the efforts to insure our needy community families could have a joyous Christmas! God bless all who contributed to this effort.

Our Philoptochos is happy to report our Christmas donations included:

\$3,500 to Nourish NC which provides food for the weekends and school breaks to New Hanover County free and reduced lunch students

\$500 for 38 Christmas Stockings for Brigade Boys and Girls Club.

Purchased \$500 worth of clothing and toys for displaced Hurricane Florence victims in Pender County

Gave diapers and \$1,000 to Diaper Bank

Our Annual Vasilopita will be held on Sunday January 6, 2019. Please let Kitsa Wiersteiner know if you would like to bake one for our auction. Wishing everyone a blessed 2019! Me agape, Debra Rallis